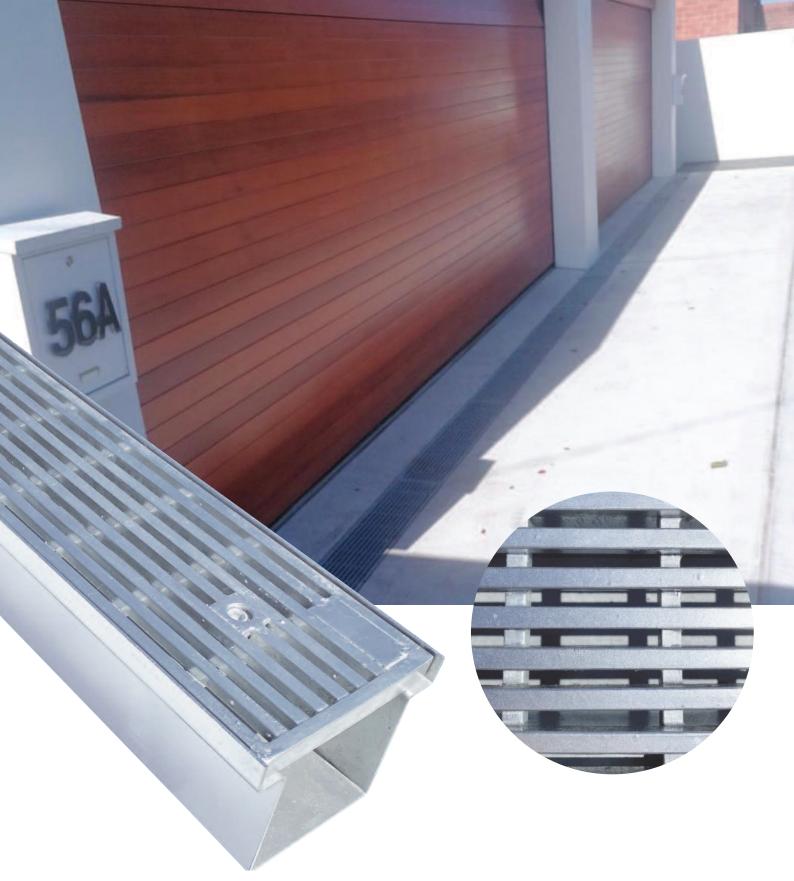

# Maxi Heelguard

The Maxi Heelguard is available in 150mm and 200mm widths; Various depths and as Modular, Fixed-Length 1mtr, 2mtr and 3mtr Units.

Hot dip galvanised AS/NZ 4680-2006

#### Maxi Heelguard

A 1mtr 2mtr 3mtr

B 150mm 200mm C 125mm 170mm