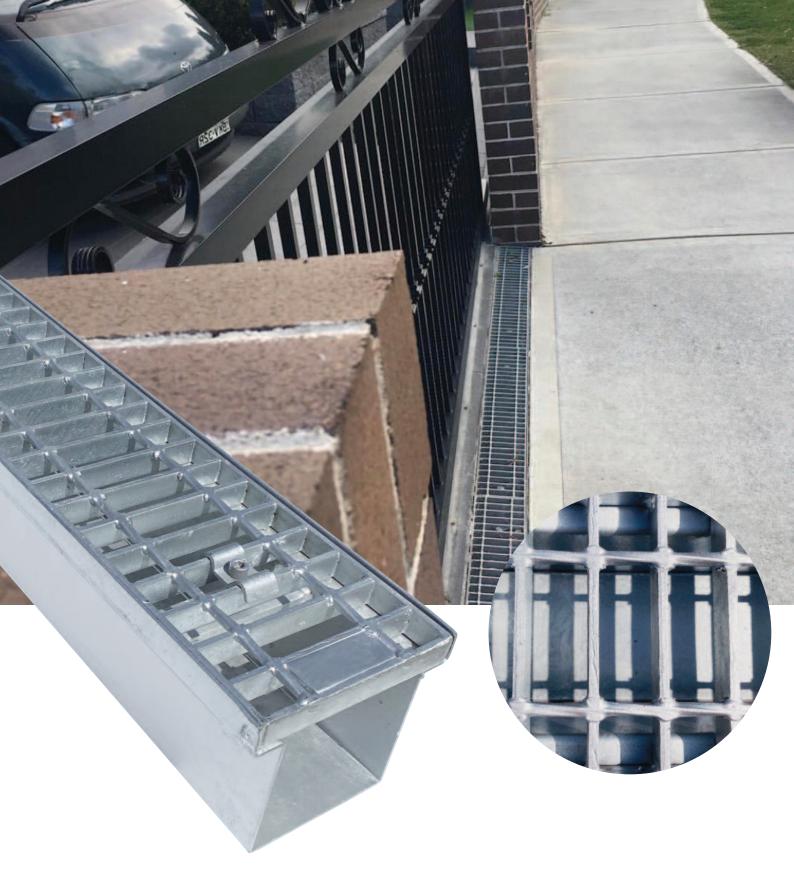

### Traditional

The Traditional is available in 150mm, 200mm and 300mm widths; Various depths and as Modular, Fixed-Length 1mtr, 2mtr and 3mtr Units.

Hot dip galvanised AS/NZ 4680-2006

#### Traditional

A 1mtr 2mtr 3mtr

B 150mm 200mm 300mm C 125mm 170mm 170mm