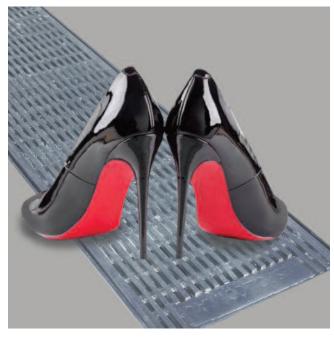

Designed to reduce the amout of rubbish entering the drain.

Grate fixed with Allen key makes easy removal for cleaning.

Heel safe, minimum heel base approx. 5mm (Heelguard and Maxi Heelguard only).

Pet safe, paws will not fit betwen the slotts (Heelguard and Maxi Heelguard only).