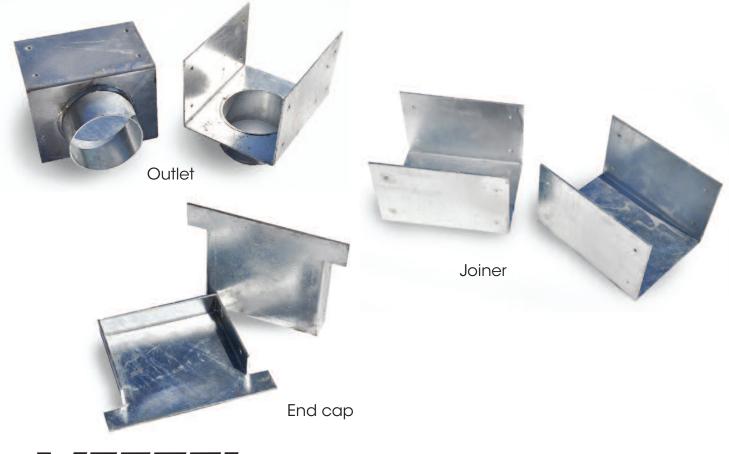

h 1mtr, 2mtr and 3mtr Units.

Hot dip galvanised AS/NZ 4680-2006



# Maxi Heelguard

The Maxi Heelguard is available in 150mm and 200mm widths; Various depths and as Modular, Fixed-Length 1mtr, 2mtr and 3mtr Units.

Hot dip galvanised AS/NZ 4680-2006



### Traditional

The Traditional is available in 150mm, 200mm and 300mm widths; Various depths and as Modular, Fixed-Length 1mtr, 2mtr and 3mtr Units.

Hot dip galvanised AS/NZ 4680-2006

### Specifications

Α



#### Heelguard, Maxi Heelguard & Traditional external box grates

#### Heelguard

A 1mtr 2mtr 3mtr

B 125mm 150mm 200mm 300mm C 80mm 125mm 170mm 170mm

#### Maxi Heelguard

A 1mtr 2mtr 3mtr

B 150mm 200mm C 125mm 170mm

#### Traditional

A 1mtr 2mtr 3mtr

B 150mm 200mm 300mm C 125mm 170mm 170mm

### Outlets, Joiners and End caps