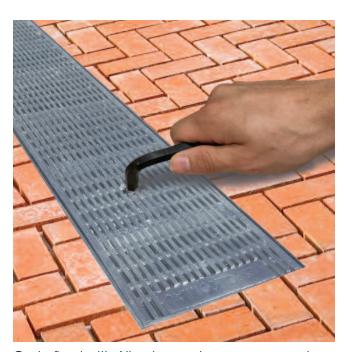

Designed to reduce the amout of rubbish entering the drain.

Grate fixed with Allen key makes easy removal for cleaning.

Heel safe, minimum heel base approx. 5mm (Heelguard and Maxi Heelguard only).

Pet safe, paws will not fit betwen the slotts (Heelguard and Maxi Heelguard only).