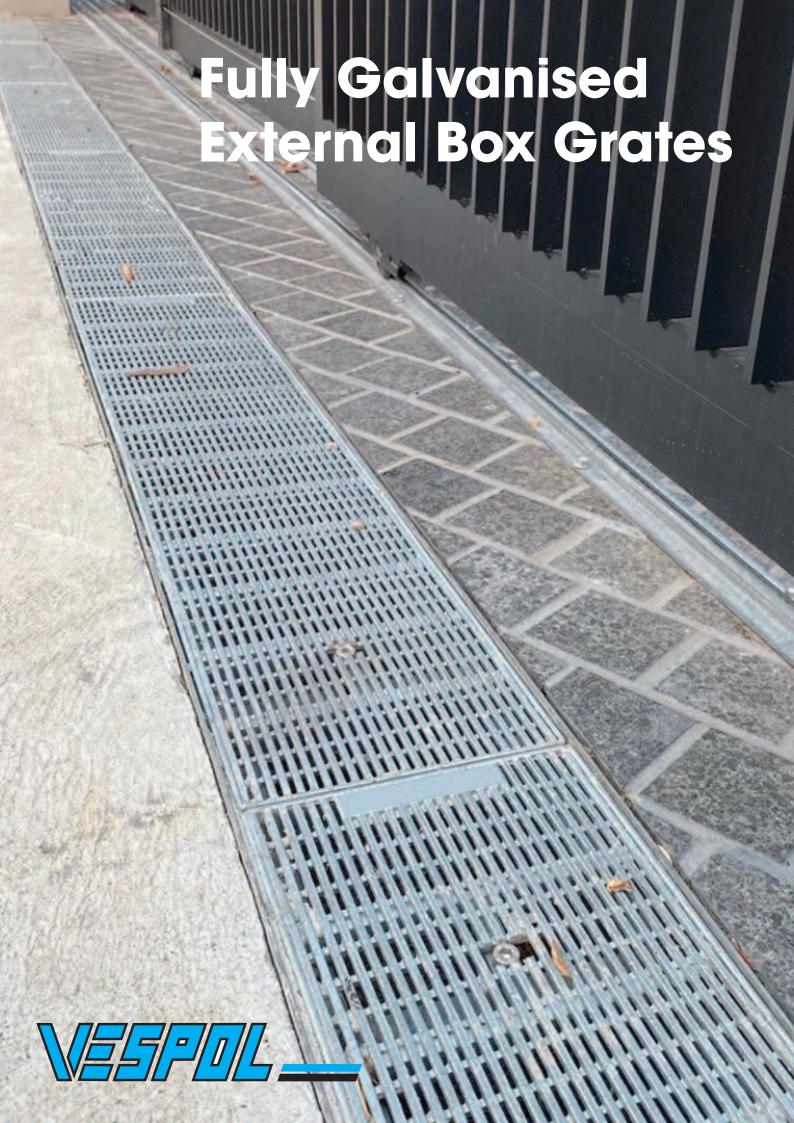

# External Pathway and Driveway Steel Grates

Fully Galvanised Steel Grate & Box. This product is ideal for Driveways - Car Traffic, Light Commercial Vehicles and Pedestrian traffic.

Our external range of galvanized steel box grates are available in three different patterns, Heelguard, Maxi Heelguard and Traditional to suit your application. All options are available in vaious standard lengths with accessories.

Designed to reduce the amout of rubbish entering the drain.

Grate fixed with Allen key makes easy removal for cleaning.

Heel safe, minimum heel base approx. 5mm (Heelguard and Maxi Heelguard only).

Pet safe, paws will not fit betwen the slotts (Heelguard and Maxi Heelguard only).