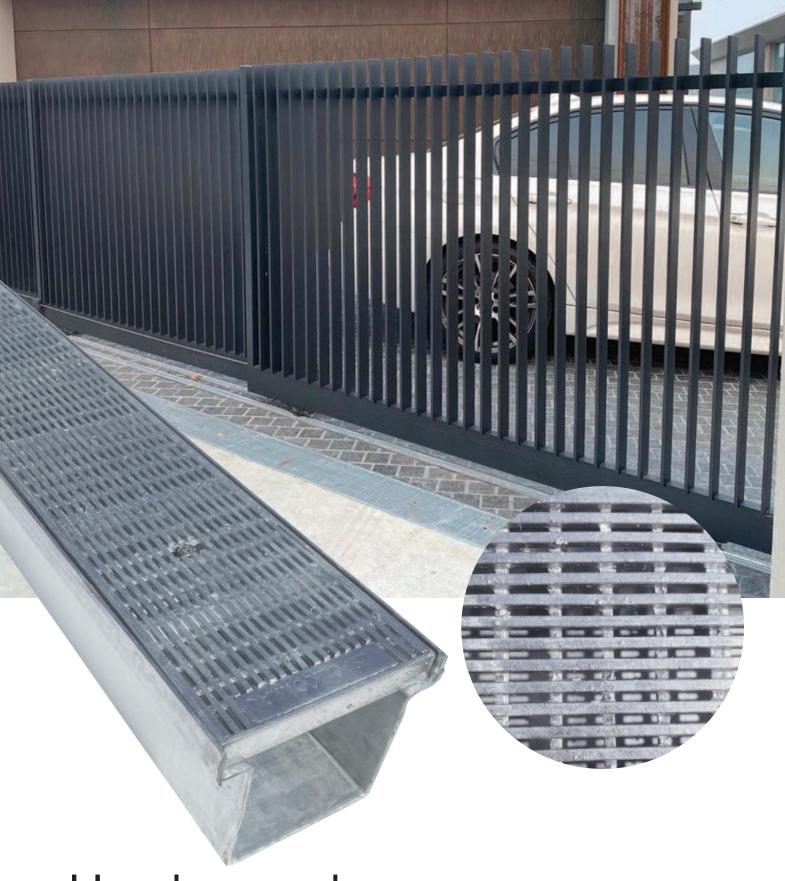

# Heelguard

The Heelguard is available in 125mm, 150mm, 200mm and 300mm widths; Various depths and as Modular, Fixed-Length 1mtr, 2mtr and 3mtr Units.

Hot dip galvanised AS/NZ 4680-2006

#### Heelguard

A 1mtr 2mtr 3mtr

B 125mm 150mm 200mm 300mm C 80mm 125mm 170mm 170mm